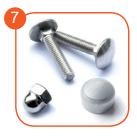

Post ended with rubber plug buttons made of soft EDPM.

Information Board with printout on UV-resistant foil, glued to a hot dip galvanised metal sheet

Connecting elements like screws, nuts, washers made of stainless steel. Vandal-proof screw plugs made of injection molded polyamide.