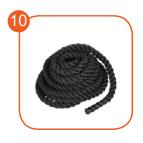

the highest quality, totally damp-proof and resistant to UV



Anti-slip anthracite 10 mm HPL platform plate with a very high resistance to weather conditions and attrition



Post ended with rubber plug buttons made of soft EDPM.



Information Board with printout on UV-resistant foil, glued to a hot dip galvanised metal sheet



Connecting elements like screws, nuts, washers made of stainless steel. Vandal-proof screw plugs made of injection molded polyamide.



Patented system of connectors and clamps made of strong aluminum alloy. The clamps ensures the stiffness of the construction and the simplicity of assembly. Alluminum is secured by the process of electrophoresis and powder coating with polyester paint UV resistant and Qualicoat attested.



Attested 6 mm stainless steel chains.



Polyester Power Rope with 38 mm diameter