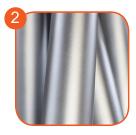

Patented system of connectors and clamps made of strong aluminum alloy. The clamps ensures the stiffness of the construction and the simplicity of assembly. Alluminum is secured by the process of electrophoresis and powder coating with polyester paint UV resistant and Qualicoat attested.