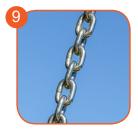

Colorfull HPL panels 13 mm thick, in the highest quality, totally damp-proof and resistant to UV



Anti-slip anthracite 10 mm HPL platform plate with a very high resistance to weather conditions and attrition



Post ended with rubber plug buttons made of soft EDPM.



Information Board with printout on UV-resistant foil, glued to a hot dip galvanised metal sheet



Connecting elements like screws, nuts, washers made of stainless steel. Vandal-proof screw plugs made of injection molded polyamide.



Patented system of connectors and clamps made of strong aluminum alloy. The clamps ensures the stiffness of the construction and the simplicity of assembly. Alluminum is secured by the process of electrophoresis and powder coating with polyester paint UV resistant and Qualicoat attested.



Attested 6 mm stainless steel chains.



Polyester Power Rope with 38 mm diameter