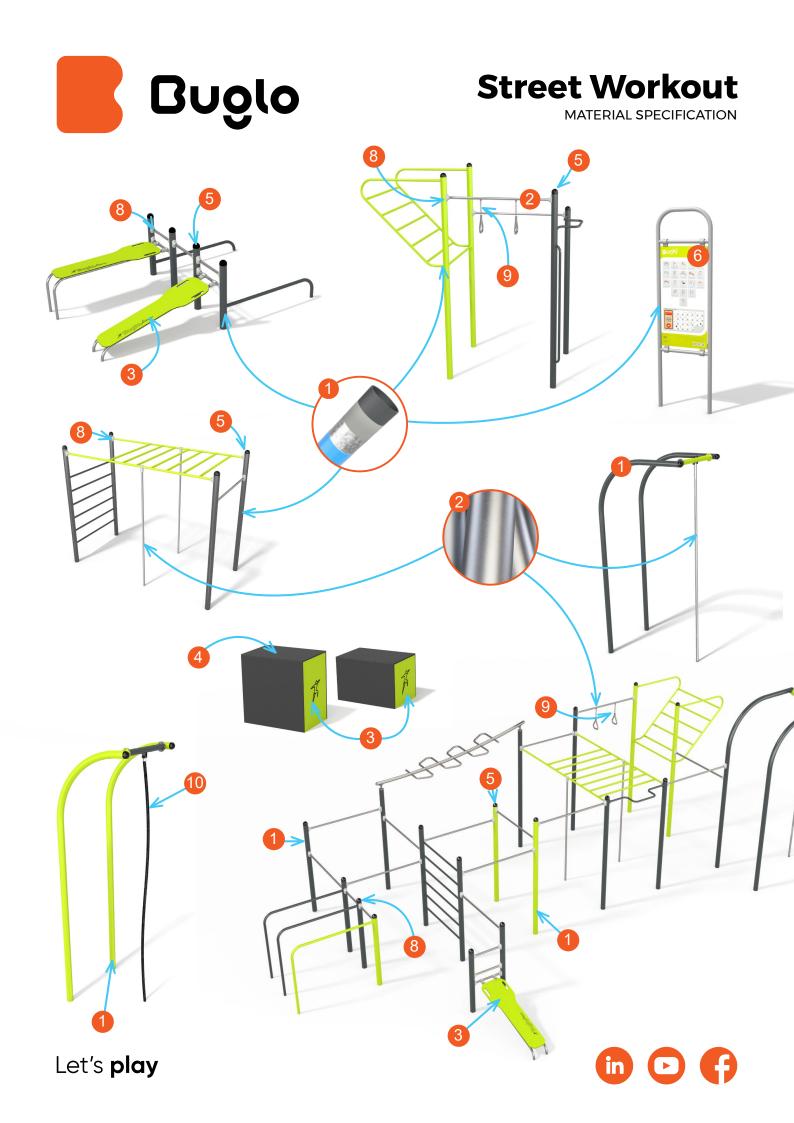

## **Street Workout**

MATERIAL SPECIFICATION

Solid construction made of black steel S235JR, cleaned in the sandblasting process. Protected against corrosion by galvanizing and powder coating with polyester paint QUALICOAT attested. 1 -steel, 2 - sandblasting, 3 - iron phosphatizing, 4 - zinc base, 5 - polyester powder paint.