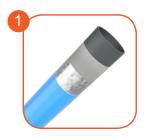

Solid construction made of stainless steel AISI304 totally resistant to weather conditions.

Colorfull HPL panels 13 mm thick, in the highest quality, totally damp-proof and resistant to UV

Anti-slip anthracite 10 mm HPL platform plate with a very high resistance to weather conditions and attrition