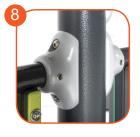

Patented system of connectors and clamps made of strong aluminum alloy. The clamps ensures the stiffness of the construction and the simplicity of assembly. Alluminum is secured by the process of electrophoresis and powder coating with polyester paint UV resistant and Qualicoat attested.